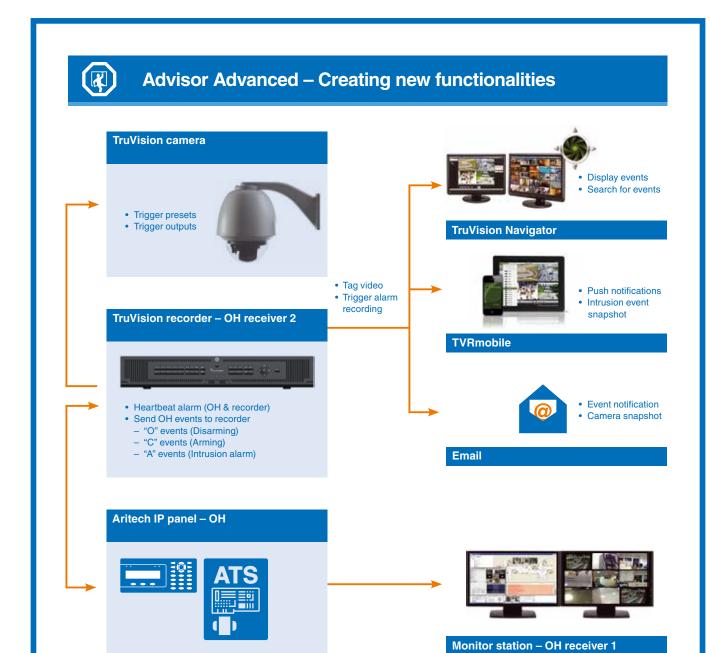

#### Integration with video

TruVision recorders, TVN 21, 22 / TVR 16, 45, with embedded OH-technology, provide OH-based Advisor Advanced with new functionalities.

- Availability of polling and supervision of each recorder
- Events and their content transmitted from the alarm panels from the alarm panels to the recorder
- Trigger alarm recording
- Preset functionality