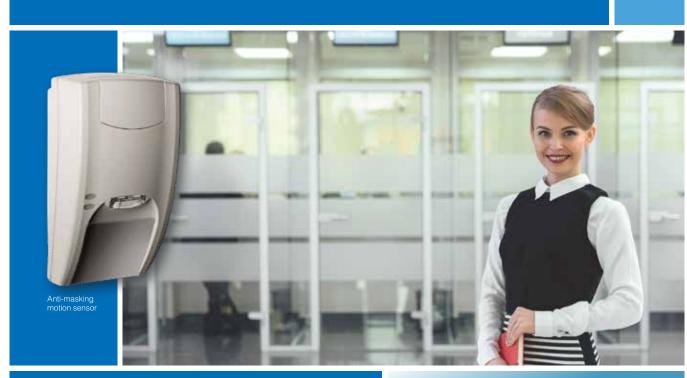

# Flexibility that provides convenience

Advisor Advanced with hybrid technology, can be installed with a wide variety of sensors including wired and wireless options.

All the components of Advisor Advanced are designed to be elegant and unobtrusive.

#### **Alarm verification**

Aritech's **PIRcam**, connected to the Advisor Advanced, is a state of the art, flexible wireless security solution, designed for small to medium sized businesses. It integrates visual alarm verification by using passive infrared detector (PIR) with built-in camera, capturing a sequence of images. This allows you to remotely assess the situation quickly, identifying real versus nuisance alarms. Providing supporting data and images, in case of any alarm notification, it will enable central monitoring station operator to service their customers more professionally.

## Reliable security

**Advisor Advanced family** offers EN50131 Grade 3 control panels, ATS1500A, ATS3500A and ATS4500A, providing up to 512 wired/wireless zones and up 2000 users (can be extended up to 65000 users when combined with a CDC4 door controller). They support EN Grade 3 detection devices, like DD1000 series including antimasking to comply with the highest security needs.